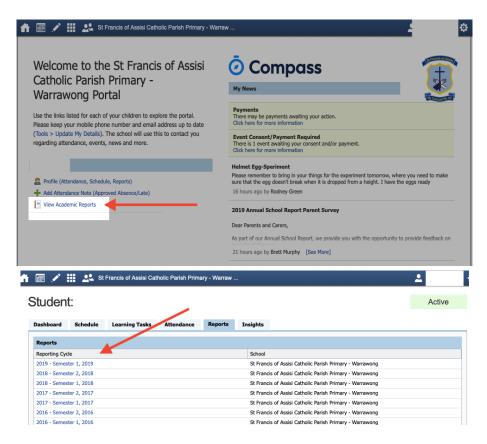

Below are screenshots of how to access your child/ren's report: -

- 1. Simply log in to your Parent Portal via the website: sfawdow.nsw.compass.education
- 2. Enter your login details from the letter provided to you earlier this term with the allocated Username and Password.
- 3. Click 'View Academic Reports'.

95 Flagstaff Road

Warrawong NSW 2502 Principal: Mrs Vicky Davidson

4. Select Semester 2 2019 (This will be at the top of the list once opened).

Please contact Mr Murphy if you have any questions about accessing reports. If you do not have access to Compass please contact the school. School Reports will be published on Compass on Monday 9 December.